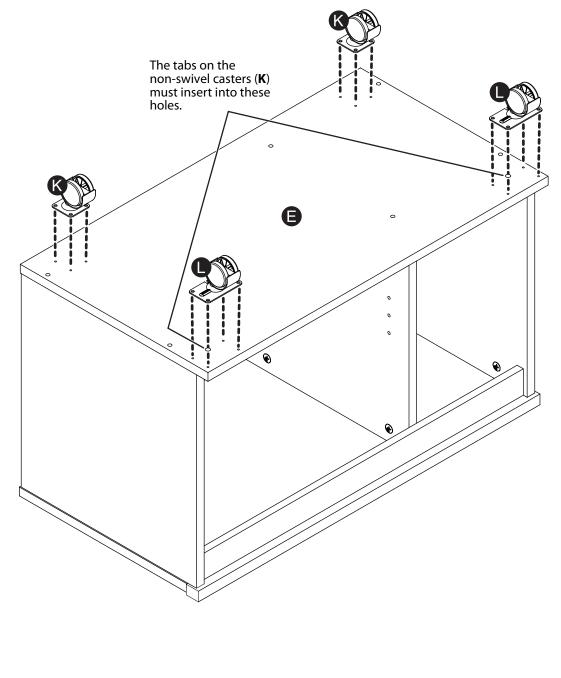

#### Step 8:

Fasten the swivel casters (**K**) and the non-swivel casters (**L**) to the bottom (**E**). Use a Phillips screwdriver and 16 black 9/16" large head screws (**Q**) (four screws per caster).